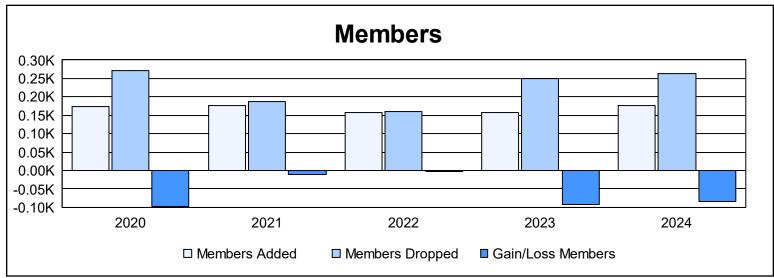

District 16 J As of June 2024 Cumulative

| Year      | New<br>Clubs | Dropped<br>Clubs | Gain/<br>Loss<br>Clubs | New<br>Members | Charter<br>Members | Reinstate<br>Members | Transfer<br>Members | Total<br>Member<br>Added | Total<br>Members<br>Dropped | Gain/<br>Loss<br>Members |
|-----------|--------------|------------------|------------------------|----------------|--------------------|----------------------|---------------------|--------------------------|-----------------------------|--------------------------|
| 2019-2020 | 2            | 3                | -1                     | 107            | 48                 | 17                   | 2                   | 174                      | 271                         | -97                      |
| 2020-2021 | 1            | 2                | -1                     | 138            | 26                 | 7                    | 5                   | 176                      | 186                         | -10                      |
| 2021-2022 | 1            | 1                | 0                      | 123            | 21                 | 13                   | 1                   | 158                      | 161                         | -3                       |
| 2022-2023 | 1            | 2                | -1                     | 114            | 31                 | 8                    | 4                   | 157                      | 249                         | -92                      |
| 2023-2024 | 1            | 5                | -4                     | 121            | 34                 | 14                   | 8                   | 177                      | 262                         | -85                      |
| Average   | 1            | 3                | -1                     | 121            | 32                 | 12                   | 4                   | 168                      | 226                         | -57                      |