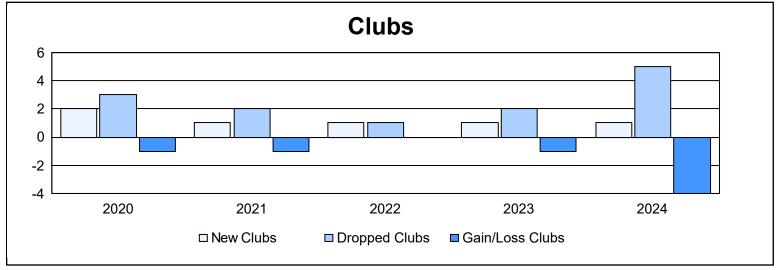

District 16 J As of June 2024 Cumulative

| Year      | New<br>Clubs | Dropped<br>Clubs | Gain/<br>Loss<br>Clubs | New<br>Members | Charter<br>Members | Reinstate<br>Members | Transfer<br>Members | Total<br>Member<br>Added | Total<br>Members<br>Dropped | Gain/<br>Loss<br>Members |
|-----------|--------------|------------------|------------------------|----------------|--------------------|----------------------|---------------------|--------------------------|-----------------------------|--------------------------|
| 2019-2020 | 2            | 3                | -1                     | 107            | 48                 | 17                   | 2                   | 174                      | 271                         | -97                      |
| 2020-2021 | 1            | 2                | -1                     | 138            | 26                 | 7                    | 5                   | 176                      | 186                         | -10                      |
| 2021-2022 | 1            | 1                | 0                      | 123            | 21                 | 13                   | 1                   | 158                      | 161                         | -3                       |
| 2022-2023 | 1            | 2                | -1                     | 114            | 31                 | 8                    | 4                   | 157                      | 249                         | -92                      |
| 2023-2024 | 1            | 5                | -4                     | 121            | 34                 | 14                   | 8                   | 177                      | 262                         | -85                      |
| Average   | 1            | 3                | -1                     | 121            | 32                 | 12                   | 4                   | 168                      | 226                         | -57                      |